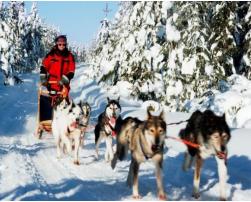

### Husky farm visit + safari 5km

Embark on an unforgettable adventure with these energetic and friendly sled dogs Ride with the huskies through the snowy landscapes. The sleds are shared by 2 people, each will drive for about 5km.