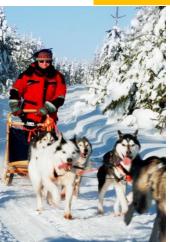

### Husky farm visit + safari 5km

Embark on an unforgettable adventure with these energetic and friendly sled dogs Ride with the huskies through the snowy landscapes. The sleds are shared by 2 people, each will drive for about 5km.