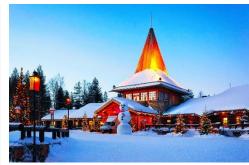

#### Santa Claus Village Guided Tour

Visit your favorite Santa Claus at Lapland Christmas Village and, the Elve's Post Office and partake in the Arctic circle crossing ceremony

Spend the day exploring the enchanting Santa Claus Village, a magical place, and get a chance to meet Santa Claus himself