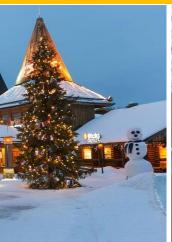

#### Santa Claus Village Guided Tour

Visit your favorite Santa Claus at Lapland Christmas Village and, the Elve's Post Office and partake in the Arctic circle crossing ceremony

Spend the day exploring the enchanting Santa Claus Village, a magical place, and get a chance to meet Santa Claus himself

Don't forget to take a photo with Santa as a cherished keepsake.

Step across the Arctic Circle line, which runs through Santa Claus Village.