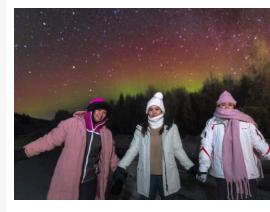

### **Northern Light Hunting**

Take in the awe-inspiring beauty of the Northern Lights dancing across the Arctic sky. Marvel at the vibrant colors and swirling patterns as they illuminate the darkness

### **Aurora Hunting**

As darkness falls, keep an eye out for any signs of the Northern Lights during your snowshoeing excursion.

Spend the evening scanning the dark skies for the elusive Northern Lights while learning about the science and folklore behind this natural phenomenon