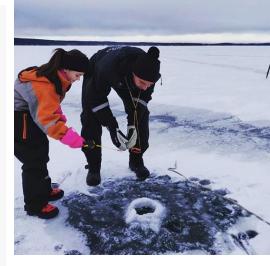

#### **Ice Fishing Experience**

Begin your day with a hearty breakfast to prepare for your ice fishing adventure.

Upon arrival at the ice fishing site, your guide will provide a brief orientation and safety instructions on ice fishing techniques. Learn how to drill a hole in the ice, set up your fishing equipment, and bait your hooks.

Enjoy the tranquil surroundings of the frozen lake and the crisp winter air as you immerse yourself in this traditional Finnish activity.

After Lunch head towards airport to take your flight to Helsinki