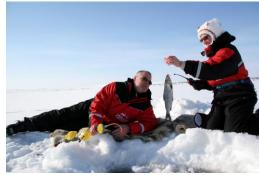

#### **Ice Fishing Experience**

Begin your day with a hearty breakfast to prepare for your ice fishing adventure.

Upon arrival at the ice fishing site, your guide will provide a brief orientation and safety instructions on ice fishing techniques. Learn how to drill a hole in the ice, set up your fishing equipment, and bait your hooks.

Enjoy the tranquil surroundings of the frozen lake and the crisp winter air as you immerse yourself in this traditional Finnish activity.

After Lunch head towards airport to take your flight to Helsinki