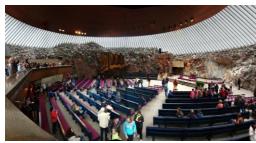

After lunch, make your way to Temppeliaukio Church, also known as the Rock Church, located in the heart of Helsinki. Explore the unique architecture and stunning interior of Temppeliaukio Church, which was carved directly into solid rock.