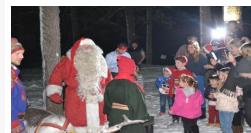

#### Santa Claus Village Guided Tour

Visit your favorite Santa Claus at Lapland Christmas Village and, the Elve's Post Office and partake in the Arctic circle crossing ceremony

Spend the day exploring the enchanting Santa Claus Village, a magical place, and get a chance to meet Santa Claus himself

Don't forget to take a photo with Santa as a cherished keepsake.

Step across the Arctic Circle line, which runs through Santa Claus Village.