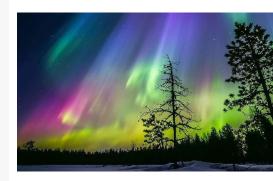

### **Northern Light Hunting**

Take in the awe-inspiring beauty of the Northern Lights dancing across the Arctic sky. Marvel at the vibrant colors and swirling patterns as they illuminate the darkness

### **Aurora Hunting**

As darkness falls, keep an eye out for any signs of the Northern Lights during your snowshoeing excursion.

Spend the evening scanning the dark skies for the elusive Northern Lights while learning about the science and folklore behind this natural phenomenon